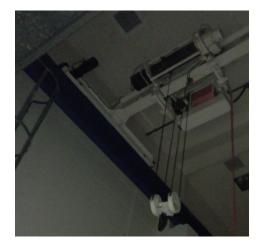

## **Building 232**

Main hall overhead crane (5Ton) - To include a cat ladder and platform for access to the crane.