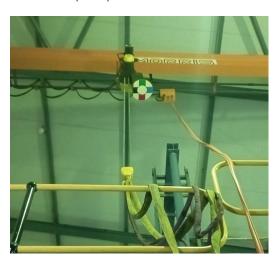

## Preparation Area (5T)

Back Room (5T shackle)

Building 231 – Thermal Vacuum Test Facility

Back room (2Ton)