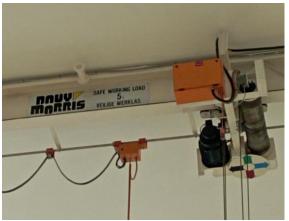

## **Building 232**

Main hall overhead crane (5Ton) - To include a cat ladder and platform for access to the crane.