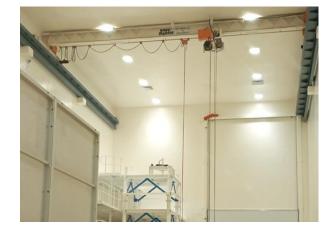

## **Building 232**

Main hall overhead crane (5Ton) - To include a cat ladder and platform for access to the crane.